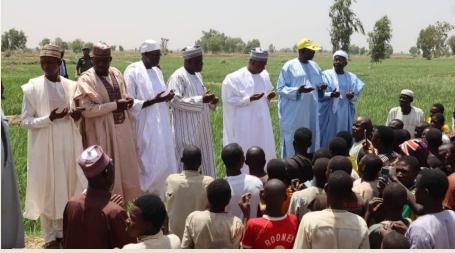

# Farmer Herdsmen Clashes, Fulani Banditry- An Ecological Problem affecting Education