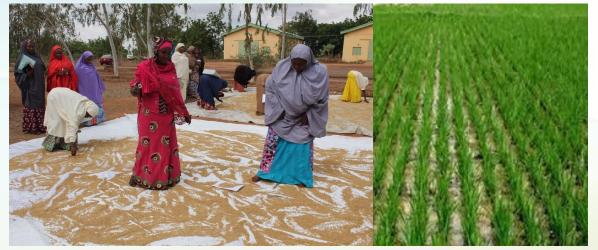

# Farmer Herdsmen Clashes, Fulani Banditry- An Ecological Problem affecting Education