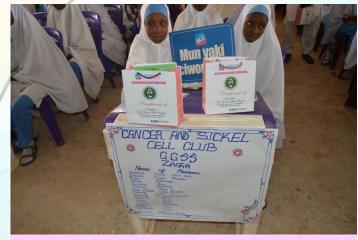

#### Cancer Awareness through School Clubs

Over the years, the use of school cancer clubs to increase awareness on cancer and other NCDs has proven effective

Our School Awareness Programme