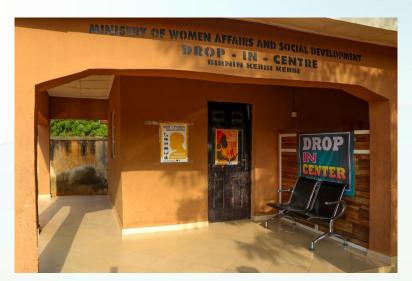

#### Creative Approaches to Strengthening the Rule of Law through Education: Good Practices from around the World

A presentation by

## Dr. Zainab Shinkafi Bagudu

First Lady, Kebbi State Founder/CEO, Medicaid Cancer Foundation







#### Paucity of Learning Environment













The standard and conditions of learning in these areas are horrible



## Convoluted Ideologies Masked as Religious Idealism





Insurgence has been in the picture for years and it has greatly affected the girl child







# Farmer Herdsmen Clashes, Fulani Banditry- An Ecological Problem affecting Education











#### High Level Women Advocates























#### **Education through Sports and Culture**













#### **Drop In Centre**











#### Reward and Appreciation

















#### Cancer Awareness through School Clubs



Over the years, the use of school cancer clubs to increase awareness on cancer and other NCDs has proven effective





Our School Awareness Programme

















#### Prison: Minor offenses















### Structured Play





#### **Cancer Education**