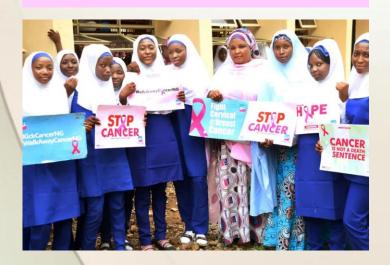

#### Cancer Awareness through School Clubs

Over the years, the use of school cancer clubs to increase awareness on cancer and other NCDs has proven effective

Our School Awareness Programme