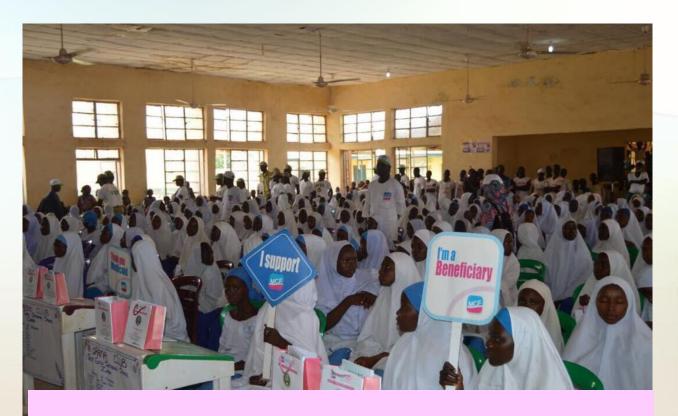

#### Cancer Awareness through School Clubs

Over the years, the use of school cancer clubs to increase awareness on cancer and other NCDs has proven effective

Our School Awareness Programme