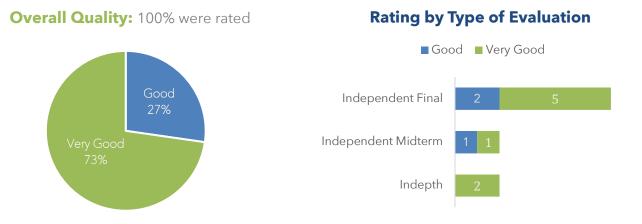

## UNODC External Evaluation Quality Assessment Summary - 2019 Results-



#### Ratings by Category: Conclusions and Lessons Learned scored most highly

|                          | Unsatisfactory | Fair | Good | Very Good |
|--------------------------|----------------|------|------|-----------|
| Presentation/Structure   |                |      | 4    | 7         |
| <b>Executive Summary</b> |                |      | 7    | 4         |
| Context & Purpose        |                | 1    | 3    | 7         |
| Scope & Method           |                | 2    | 4    | 5         |
| Reliability              |                |      | 4    | 7         |
| Findings                 |                | 2    | 2    | 7         |
| Conclusions              |                |      | 3    | 8         |
| Recommendations          |                | 3    | 6    | 2         |